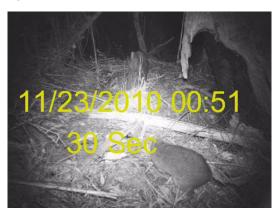

1 recording was on; 23/11/2010 at 00:51

(Corresponding to Figure 2 below. Note; figure 2a is the opening image of the video and figures 2b is a still captured from later on in the 30 second video)

Figure 2a.

#### **Summary**

*Potorous. longipes* was recorded once by video footage within scheduled logging coupe 891-513-0005