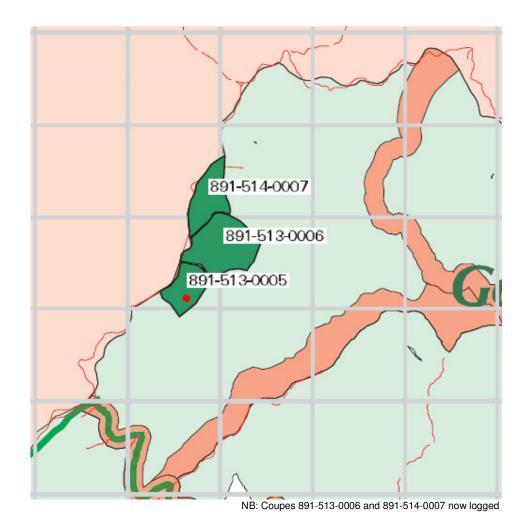

#### **Study location**

Incorporating coupes listed in "Coup numbers concerned" above and displayed on the following map titled Figure 1.

Detection site has been drawn on this map and is explained according to the following key.

#### Map Key:

• Potorous longipes remote camera detection

Figure 1: Study area displayed on; Detail from East Gippsland FMA – Bendoc District, Approved Timber Release Plan with amendments applied - Harvest Years 200910 – 201314 – Vicforests, 23/08/10 Datum: GDA 94